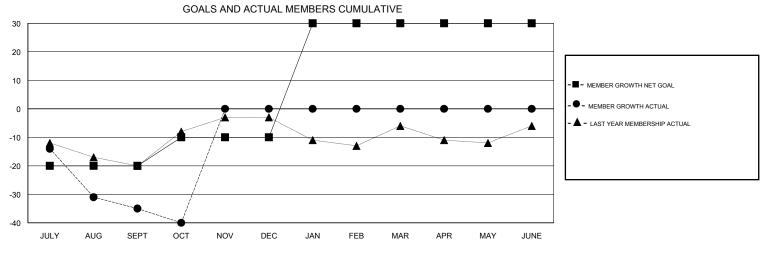

## LOCATION WISCONSIN MICHAEL MOLENDA **GMT CA** Clubs Members RESULTS FOR 2018-2019 RESULTS FOR 2018-2019 NEW CLUBS NEW CLUB GOAL DROPPED CLUBS MEMBER GROWTH NET MEMBER GROWTH DROPPED QUARTER QUARTER GOAL ACTUAL MEMBERS ACTUAL (including transfers) 0 0 0 -20 35 63 JULY/AUG/SEPT JULY/AUG/SEPT 0 10 9 12 OCT/NOV/DEC OCT/NOV/DEC 0 1 0 40 0 0 JAN/FEB/MAR JAN/FEB/MAR 0 0 0 0 0 0 APR/MAY/JUNE APR/MAY/JUNE